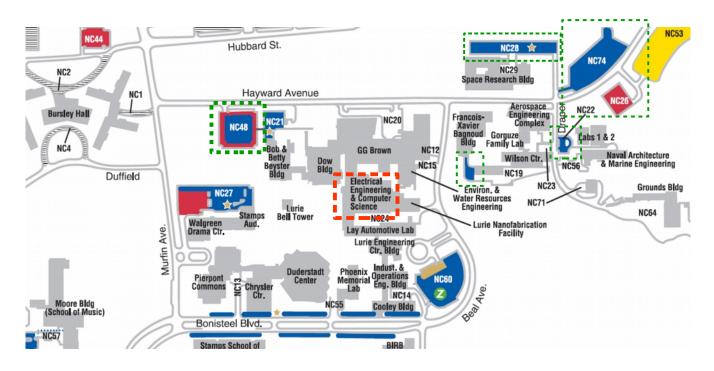

University of Michigan, Ann Arbor North Campus Parking Map Address: 1301 Beal Ave., Ann Arbor, MI 48109

Recommended parking lots available after 5pm, no charge (highlighted in green dashes in the map): NC48 NC19 NC22, NC26, NC28, or NC74

NC27 is also available for paid visitor parking. Visitor parking areas are in solid red.

## IEEE Meeting room is at the West end of the Electrical Engineering & Computer Science (EECS) Building (highlighted in orange dashes)

An elevator or stairs is needed if parking at NC48. An elevator is available in the Bob & Betty Beyster Bldg (Computer Science Bldg) and at the EECS building.